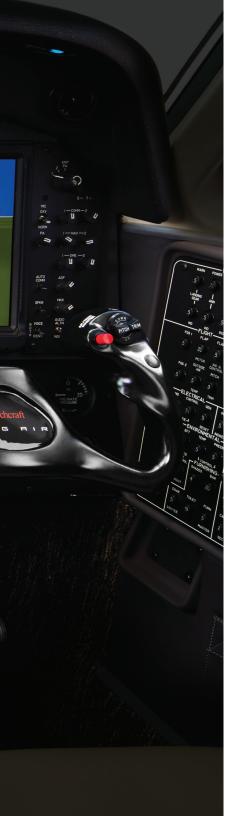

### **CONFIDENCE OF SIMPLICITY**

Step into the flight deck of the *King Air* C90GTx aircraft and know immediately that this aircraft means business. *Collins Aerospace Pro Line Fusion* avionics provide exceptional situational awareness, making this plane easy for single pilot operations, while those accustomed to piston-powered twins will feel right at home. Electronic charts and a graphic weather display minimize pilot fatigue. The high-resolution synthetic vision system (SVS) offers pilots patented airport dome graphics, full multi-sensor flight management and convenient presets for reconfiguring all three displays with a single touch.

#### STANDARD FEATURES

- Intuitive graphical touch-control flight planning
- High-resolution Synthetic Vision System (SVS)
- Convenient presets to reconfigure displays with a single touch
- Full multi-sensor flight management system

- Integrated electronic checklists
- Open and scalable architecture for future upgrades and mandates
- NextGen-ready with ADS-B Out