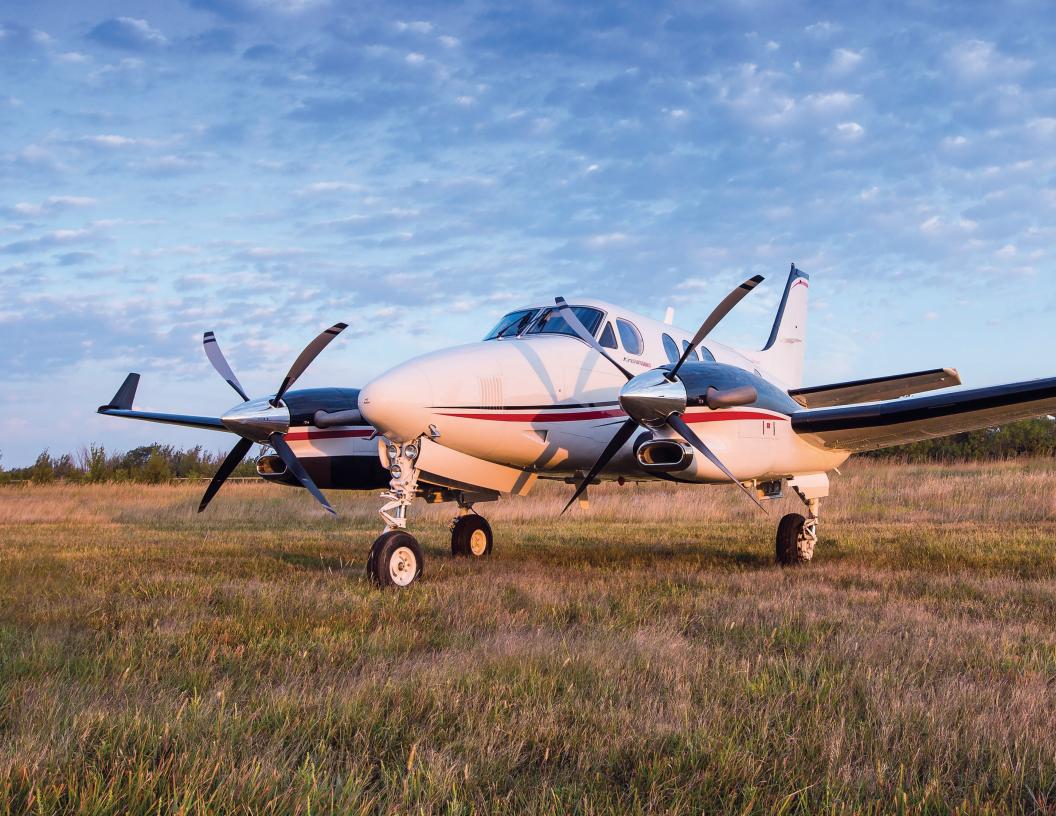

# THE LEADER IN PERFORMANCE AND EFFICIENCY

The BEECHCRAFT KING AIR C90GTx aircraft is more than just a business icon. For generations, the *King Air* 90 series has delivered the performance to go farther, carry more and reach new heights — all with legendary efficiency. Its performance, quality and reliability have inspired enthusiastic loyalty and have made the *King Air* aircraft the world's most popular business turboprop.

#### **ADVANCED SWEPT-BLADE PROPELLERS**

Advanced swept-blade, reversible pitch propellers deliver runway performance and outstanding ramp presence.

#### RUGGED LANDING GEAR

Proven on rough airstrips worldwide, the landing gear lets you take off and land on short, unpaved runways.

Canada PT6A engines deliver reliable performance and low operating costs.