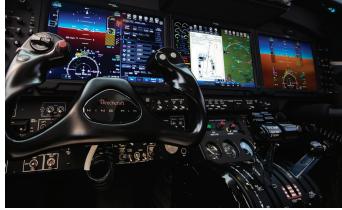

### **CONFIDENCE OF SIMPLICITY**

Step into the flight deck of the *King Air* C90GTx aircraft and know immediately that this aircraft means business. *Collins Aerospace Pro Line Fusion* avionics provide exceptional situational awareness, making this plane easy for single pilot operations, while those accustomed to piston-powered twins will feel right at home. Electronic charts and a graphic weather display minimize pilot fatigue. The high-resolution synthetic vision system (SVS) offers pilots patented airport dome graphics, full multi-sensor flight management and convenient presets for reconfiguring all three displays with a single touch.