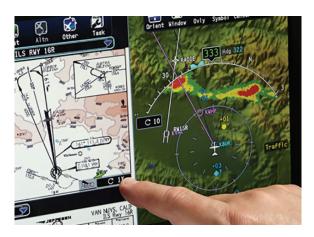

### **CONFIDENCE OF SIMPLICITY**

Step into the flight deck of the *King Air* C90GTx aircraft and know immediately that this aircraft means business. *Collins Aerospace Pro Line Fusion* avionics provide exceptional situational awareness, making this plane easy for single pilot operations, while those accustomed to piston-powered twins will feel right at home. Electronic charts and a graphic weather display minimize pilot fatigue. The high-resolution synthetic vision system (SVS) offers pilots patented airport dome graphics, full multi-sensor flight management and convenient presets for reconfiguring all three displays with a single touch.

#### STANDARD FEATURES

- Intuitive graphical touch-control flight planning
- High-resolution Synthetic Vision System (SVS)
- Convenient presets to reconfigure displays with a single touch
- Full multi-sensor flight management system