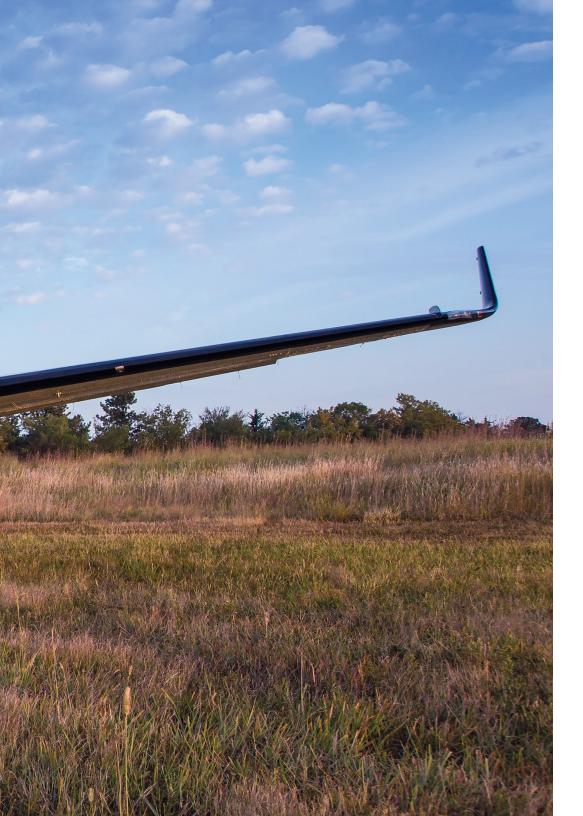

#### **ADVANCED SWEPT-BLADE PROPELLERS**

Advanced swept-blade, reversible pitch propellers deliver runway performance and outstanding ramp presence.

#### RUGGED LANDING GEAR

Proven on rough airstrips worldwide, the landing gear lets you take off and land on short, unpaved runways.

Canada PT6A engines deliver reliable performance and low operating costs.