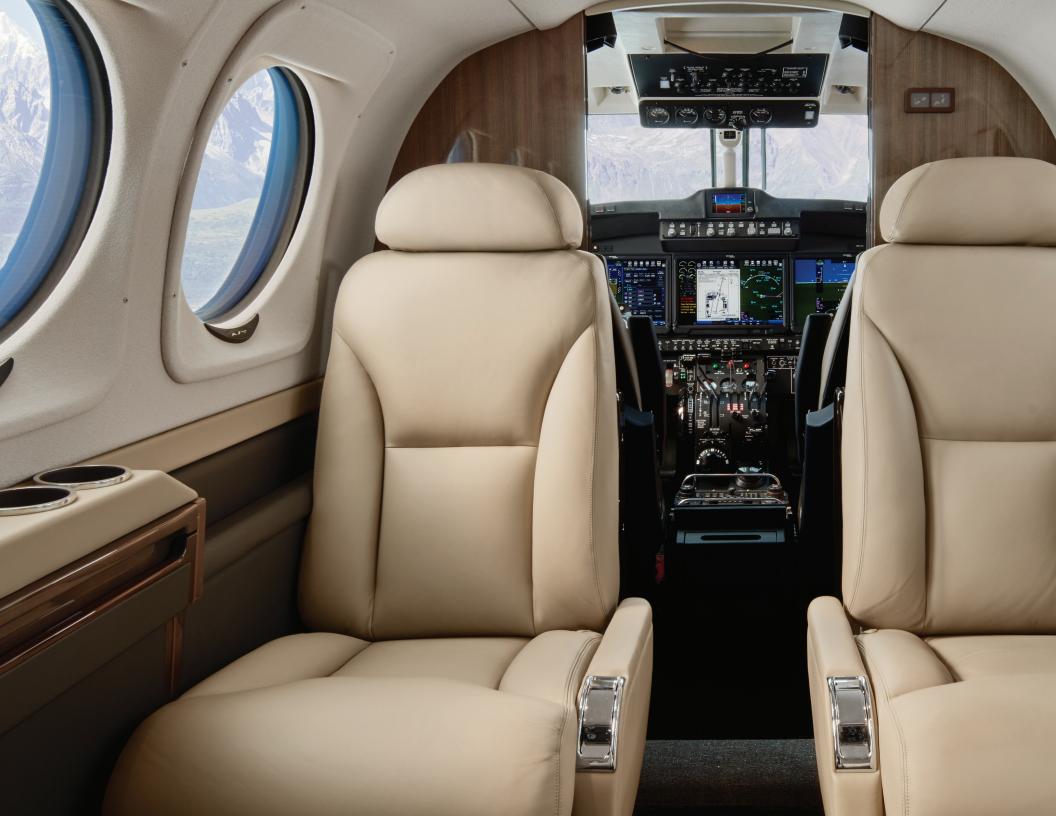

#### CABIN CLASS

Pressurized cabin has executive club-style seating, folding tables and optional wireless connectivity.

Square-oval fuselage features more shoulder room and large windows with electronic shades. Electric-flush lavatory provides comfort en route.

# UNPARALLELED COMFORT AND SPACIOUS DESIGN

Uncommonly quiet, the *King Air* C90GTx aircraft carries up to eight occupants in refined comfort. Club-style seats fully articulate and recline, and your passengers will enjoy spacious head and shoulder room in a cabin designed for maximum freedom of movement. Comfort and convenience are further enhanced by fine cabinetry, a belted aft lavatory and storage compartments accessible in flight.

Cabin amenities include two pyramid-style refreshment cabinets, a club-four seating arrangement, a belted side-facing seat and a forward-facing belted lavatory seat located aft.