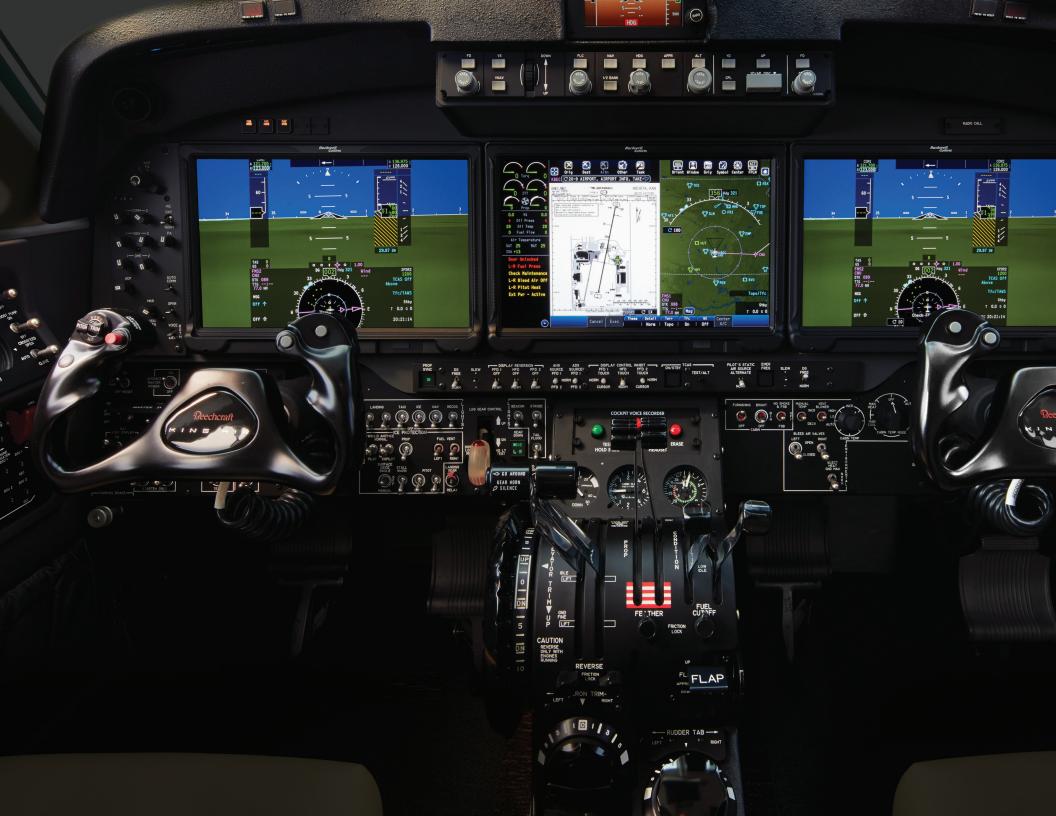

#### **TOUCH-SCREEN AVIONICS**

NextGen-ready COLLINS AEROSPACE PRO LINE FUSION avionics come with full touch-control flight displays for simple in-flight navigation.

### **CONFIDENCE OF SIMPLICITY**

Step into the flight deck of the *King Air* C90GTx aircraft and know immediately that this aircraft means business. *Collins Aerospace Pro Line Fusion* avionics provide exceptional situational awareness, making this plane easy for single pilot operations, while those accustomed to piston-powered twins will feel right at home. Electronic charts and a graphic weather display minimize pilot fatigue. The high-resolution synthetic vision system (SVS) offers pilots patented airport dome graphics, full multi-sensor flight management and convenient presets for reconfiguring all three displays with a single touch.

#### STANDARD FEATURES

- Intuitive graphical touch-control flight planning
- High-resolution Synthetic Vision System (SVS)
- Convenient presets to reconfigure displays with a single touch
- Full multi-sensor flight management system

- Integrated electronic checklists
- Open and scalable architecture for future upgrades and mandates
- NextGen-ready with ADS-B Out