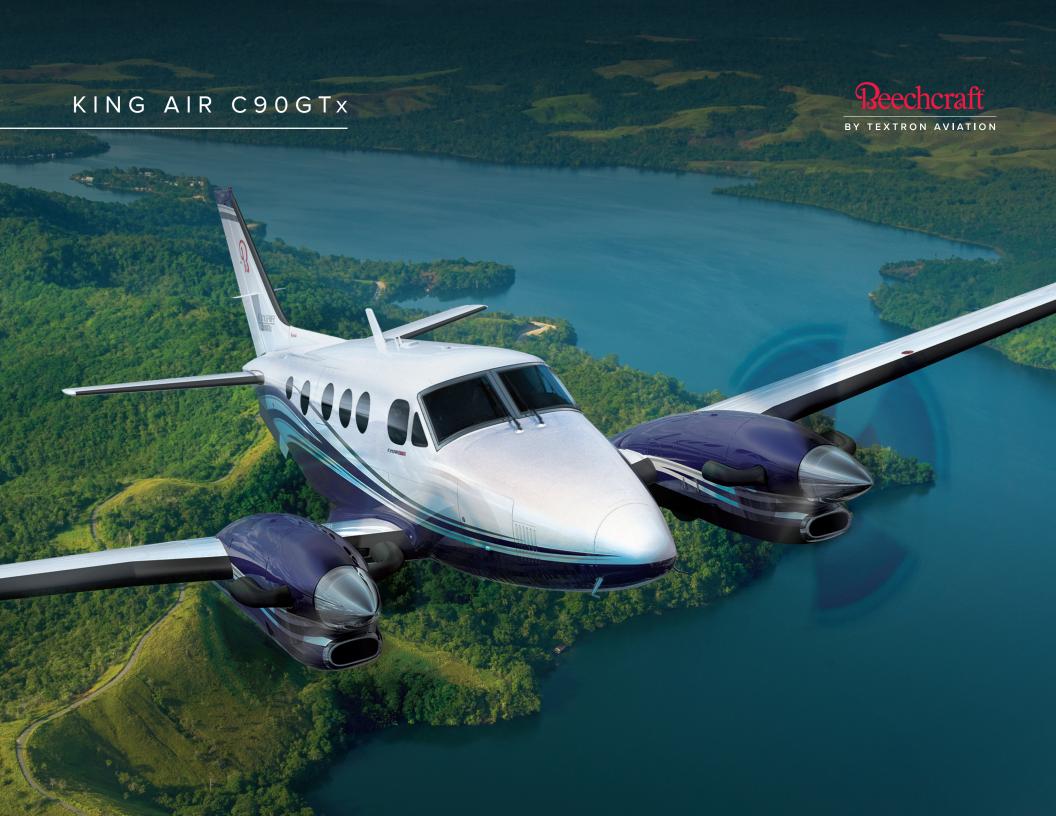

# THE LEADER IN PERFORMANCE AND EFFICIENCY

The BEECHCRAFT KING AIR C90GTx aircraft is more than just a business icon. For generations, the *King Air* 90 series has delivered the performance to go farther, carry more and reach new heights — all with legendary efficiency. Its performance, quality and reliability have inspired enthusiastic loyalty and have made the *King Air* aircraft the world's most popular business turboprop.

Maximum Range

1,260 nm

Maximum Cruise Speed

**272** ktas

Maximum Occupants

8

Useful Load

3,280 lb

Takeoff Distance

1,984 ft