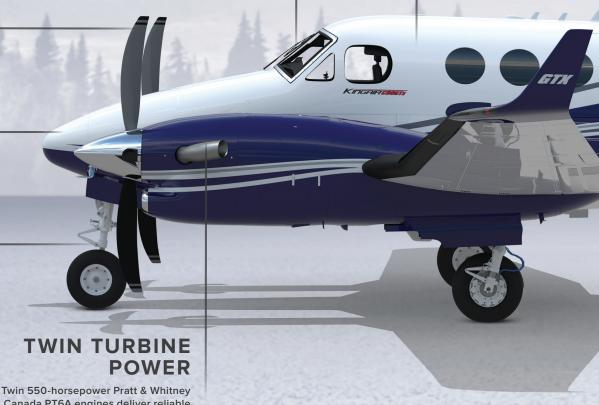

#### **ADVANCED SWEPT-BLADE PROPELLERS**

Advanced swept-blade, reversible pitch propellers deliver runway performance and outstanding ramp presence.

#### RUGGED LANDING GEAR

Proven on rough airstrips worldwide, the landing gear lets you take off and land on short, unpaved runways.

Canada PT6A engines deliver reliable performance and low operating costs.

#### **ENGINES**

| Manufacturer | Pratt & Whitney Canada |
|--------------|------------------------|
| Model        | (2) PT6A-135A          |
| Power Output | 550 shp 410 kW         |