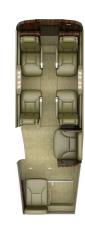

# UNPARALLELED COMFORT AND SPACIOUS DESIGN

Uncommonly quiet, the *King Air* C90GTx aircraft carries up to eight occupants in refined comfort. Club-style seats fully articulate and recline, and your passengers will enjoy spacious head and shoulder room in a cabin designed for maximum freedom of movement. Comfort and convenience are further enhanced by fine cabinetry, a belted aft lavatory and storage compartments accessible in flight.

Cabin amenities include two pyramid-style refreshment cabinets, a club-four seating arrangement, a belted side-facing seat and a forward-facing belted lavatory seat located aft.